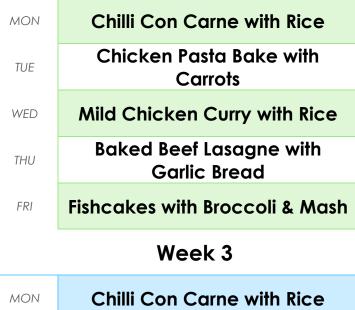

## Week 1

| MON | Chilli Con Carne with Rice              |
|-----|-----------------------------------------|
| TUE | Chicken Pasta Bake with<br>Carrots      |
| WED | Mild Chicken Curry with Rice            |
| THU | Baked Beef Lasagne with<br>Garlic Bread |
| FRI | Fishcakes with Broccoli & Mash          |